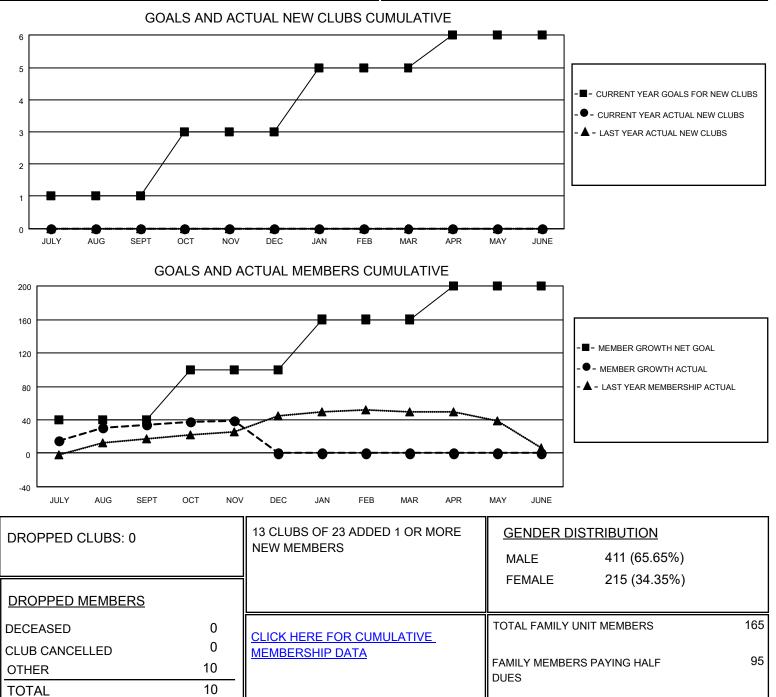

## LOCATION TANZANIA

District 411 C

Results as of: 11/30/2020

| Clubs                 |               |           |               | Members               |                        |                         |                                                    |
|-----------------------|---------------|-----------|---------------|-----------------------|------------------------|-------------------------|----------------------------------------------------|
| RESULTS FOR 2020-2021 |               |           |               | RESULTS FOR 2020-2021 |                        |                         |                                                    |
| QUARTER               | NEW CLUB GOAL | NEW CLUBS | DROPPED CLUBS | QUARTER               | BER GROWTH NET<br>GOAL | MEMBER GROWTH<br>ACTUAL | DROPPED<br>MEMBERS ACTUAL<br>(including transfers) |
| JULY/AUG/SEPT         | 1             | 0         | 0             | JULY/AUG/SEPT         | 40                     | 37                      | 3                                                  |
| OCT/NOV/DEC           | 2             | 0         | 0             | OCT/NOV/DEC           | 60                     | 13                      | 7                                                  |
| JAN/FEB/MAR           | 2             | 0         | 0             | JAN/FEB/MAR           | 60                     | 0                       | 0                                                  |
| APR/MAY/JUNE          | 1             | 0         | 0             | APR/MAY/JUNE          | 40                     | 0                       | 0                                                  |